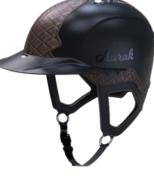

### JACQUARD

Our Jacquard model proudly displays a modern Baroque-type pattern obtained by interweaving the threads.

Size: S(53-55), M(56-58), L(59-61)

Color:

SHELL Injection moulded ABS, matt black

finish

VENTS Injection moulded ABS, black finish

"Piano black" glaze finish

LOGOS AND BUTTONS

Metal parts and glass button

INNER PADDING Ultra-safe, ultra-breathable

INNFR LINING 13 pads for added comfort

STRAP

High-security Fidlock system

CLASPS

Overstitched, sewn,

FABRICS AND MATERIALS

and assembled entirely by hand,

certified REACH standard

VENTILATION

MESH

Metal

STRAP AND EAR PADS

Full grain leather

HELMET CLADDING Black Jacquard fabric

SMALL PEAK

BIG PEAK

GIBSON

Entirely black, our Gibson helmet is simple and elegant

option: