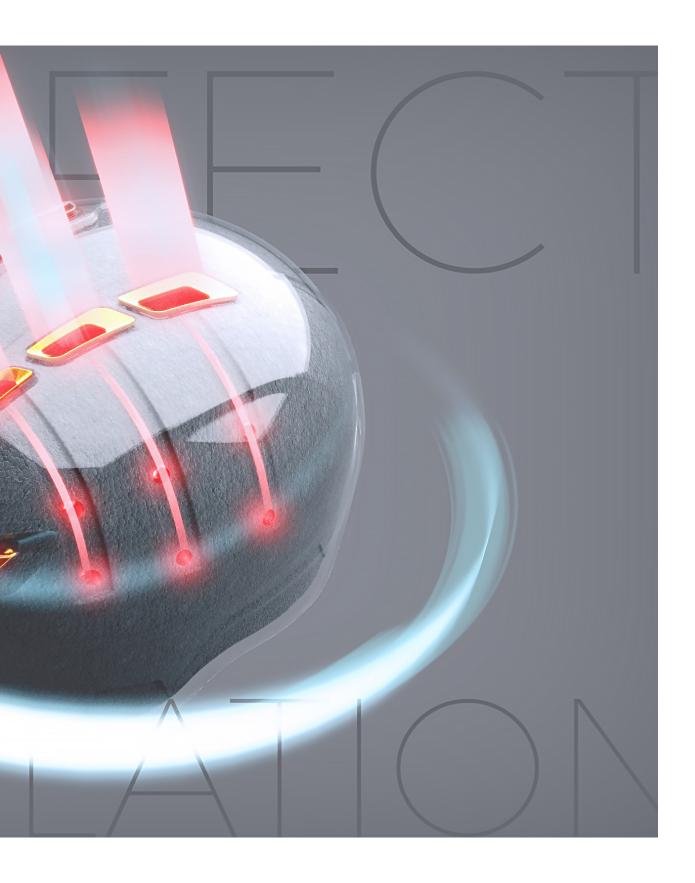

The components used comply with regulation:

WE LEARNED HOW TO ENHANCE SAFETY

BY WORKING IN THE WORLD OF MOTOBIKES

Drawing on years of experience with motorbikes and the expertise we have developed, we have designed an ABS helmet that is 2mm thick on top and 2.5mm on the sides. More demanding than standard tests, we have enhanced the safety of our helmets by increasing the EPS thickness without compromising on their highly compact design, delivering high levels of protection and excellent panoramic ventilation. Our AURAK helmet combines safety and aesthetics, letting you enjoy each moment to the full.

## PERFECT INTERNAL VENTILATION WITHOUT ANY SETTINGS REQUIRED UNIQUE INNER TEMPERATURE REGULATION TECHNOLOGY 20 air outputs all around the head, with an exclusive ribbed design allowing for hot air extraction with no settings required. The various openings are perfectly sized and positioned so no unsightly opening or fastening systems are required. Add to this our microfibre humidity regulation effect and you have the best ventilation ever designed - for optimal comfort regardless of the weather.