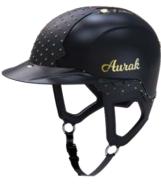

#### 777

A work of art illustrating our workshop's expertise, each of the 777 studs inserted by hand one by one.

**Size:** S(53-55), M(56-58), L(59-61)

Color:

SMALL PEAK