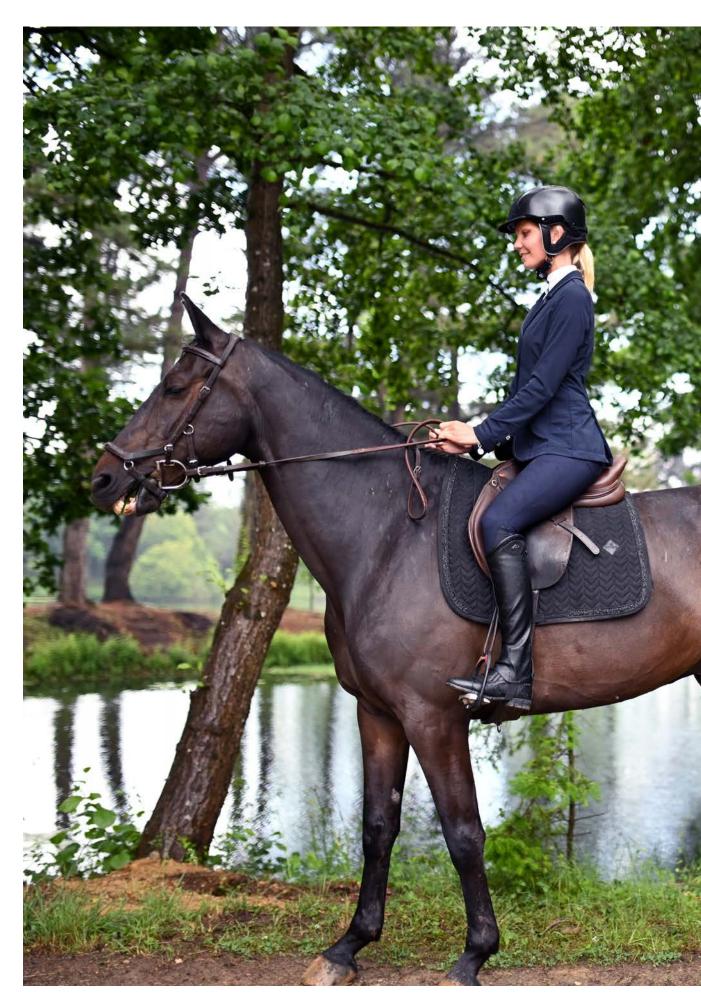

#### LUXURY AND ELEGANCE

We take the greatest care in making our AURAK helmets. 70% hand-sewn, the work that goes into each AURAK helmet stands testament to singular craftsmanship.

Our core philosophy?

Selecting only the finest suppliers so that we can deliver cutting edge helmets that deftly blend comfort, safety, and design. Our range is based on quality materials like full grain Italian leather, which is hardwearing, but also soft and gentle to the touch.

The components used comply with regulation:

WE LEARNED HOW TO ENHANCE SAFETY

BY WORKING IN THE WORLD OF MOTOBIKES

Drawing on years of experience with motorbikes and the expertise we have developed, we have designed an ABS helmet that is 2mm thick on top and 2.5mm on the sides. More demanding than standard tests, we have enhanced the safety of our helmets by increasing the EPS thickness without compromising on their highly compact design, delivering high levels of protection and excellent panoramic ventilation. Our AURAK helmet combines safety and aesthetics, letting you enjoy each moment to the full.

#### Our helmets

Our helmets are all sewn, overstitched and assembled entirely by hand. This means that each and every one of our helmets is a unique product, and slight differences may be noticed between two helmets that are the same model.