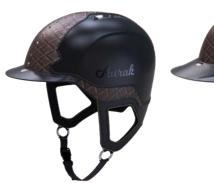

### JACQUARD

Our Jacquard model proudly displays a modern Baroque-type pattern obtained by interweaving the threads.

Size: S(53-55), M(56-58), L(59-61)

Color:

SHELL Injection moulded ABS, matt black

finish

VENTS Injection moulded ABS, black finish

"Piano black" glaze finish

LOGOS AND BUTTONS

Metal parts and glass button

INNER PADDING Ultra-safe, ultra-breathable

INNFR LINING 13 pads for added comfort

STRAP

High-security Fidlock system

CLASPS

Overstitched, sewn,

FABRICS AND MATERIALS

and assembled entirely by hand,

certified REACH standard

VENTILATION

MESH

Metal

STRAP AND EAR PADS

Full grain leather

HELMET CLADDING Black Jacquard fabric

SMALL PEAK

BIG PEAK

GIBSON

Entirely black, our Gibson helmet is simple and elegant

option: