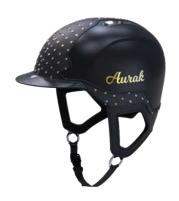

#### 777

A work of art illustrating our workshop's expertise, each of the 777 studs inserted by hand one by one.

**Size:** S(53-55), M(56-58), L(59-61)

Color:

SMALL PEAK