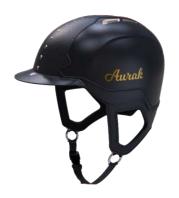

### POLARIS

Enhanced by copper metal air vents, our matt black Polaris model offers a subtle mixture of modernity and elegance.

option:

crystal

**Size:** S(53-55), M(56-58), L(59-61)

SHELL Injection moulded ABS, matt black

finish

VENTS Real injected metal

Rose gold finish

LOGOS

AND BUTTONS Metal parts and glass button

INNER PADDING Ultra-safe, ultra-breathable

Alcantara with 13 pads for added INNER

LINING comfort

STRAP High-security fidlock system

 $\mathsf{C}\,\mathsf{L}\,\mathsf{A}\,\mathsf{S}\,\mathsf{P}\,\mathsf{S}$ 

Overstitched, sewn,

FABRICS AND and assembled entirely by hand, MATERIALS certified REACH standard

VENTILATION Metal

MESH

STRAP AND EAR PADS

Full grain leather

HELMET CLADDING PU weather-resistant leather