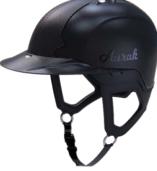

The components used comply with regulation:

WE LEARNED HOW TO ENHANCE SAFETY

BY WORKING IN THE WORLD OF MOTOBIKES

Drawing on years of experience with motorbikes and the expertise we have developed, we have designed an ABS helmet that is 2mm thick on top and 2.5mm on the sides. More demanding than standard tests, we have enhanced the safety of our helmets by increasing the EPS thickness without compromising on their highly compact design, delivering high levels of protection and excellent panoramic ventilation. Our AURAK helmet combines safety and aesthetics, letting you enjoy each moment to the full.

## PERFECT INTERNAL VENTILATION WITHOUT ANY SETTINGS REQUIRED UNIQUE INNER TEMPERATURE REGULATION TECHNOLOGY 20 air outputs all around the head, with an exclusive ribbed design allowing for hot air extraction with no settings required. The various openings are perfectly sized and positioned so no unsightly opening or fastening systems are required. Add to this our microfibre humidity regulation effect and you have the best ventilation ever designed - for optimal comfort regardless of the weather.