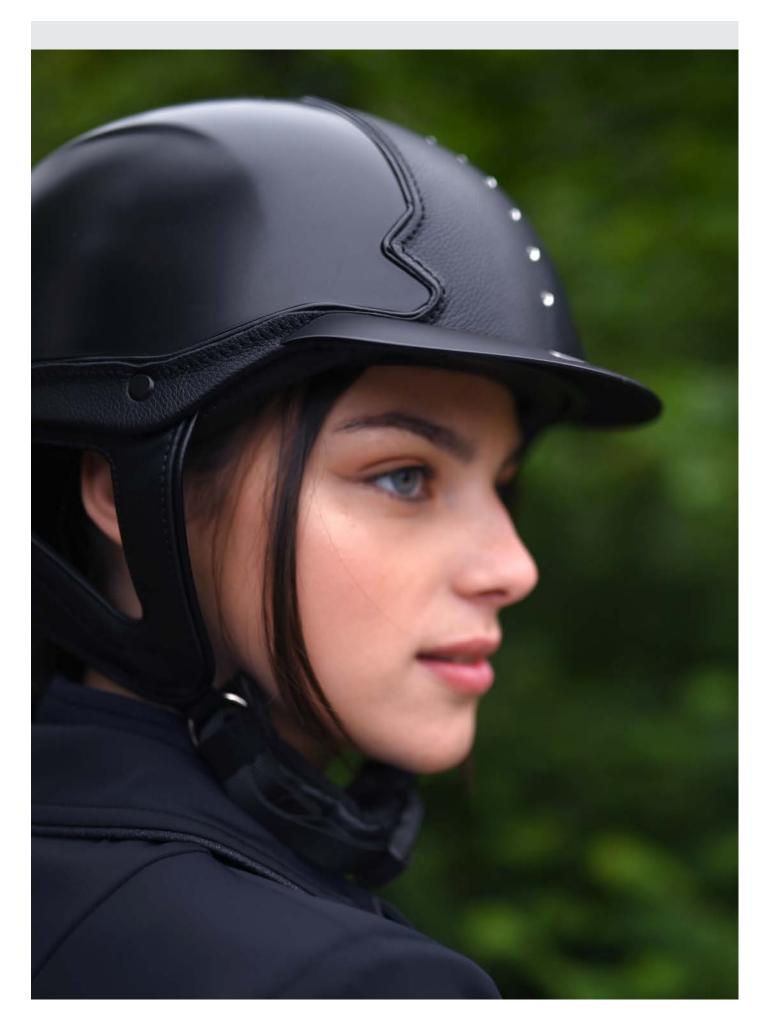

### POLARIS

Enhanced by copper metal air vents, our matt black Polaris model offers a subtle mixture of modernity and elegance.

option:

crystal

**Size:** S(53-55), M(56-58), L(59-61)

SHELL Injection moulded ABS, matt black