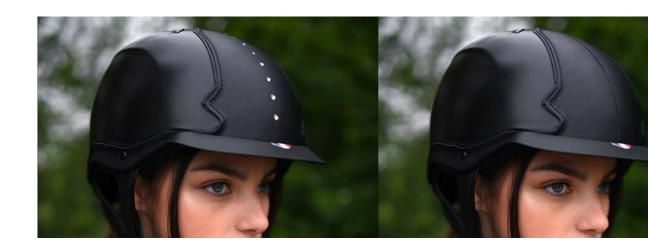

#### 777

A work of art illustrating our workshop's expertise, each of the 777 studs inserted by hand one by one.

**Size:** S(53-55), M(56-58), L(59-61)

Color:

SMALL PEAK

#### OUR HELMETS CAN BE SOLD WITH OR WITHOUT

#### THE "CRYSTAL" OPTIONS

- PAGE 24 -

66 AV des Champs-Elysées Lot 41 75008 Paris contact@aurak-protection.com