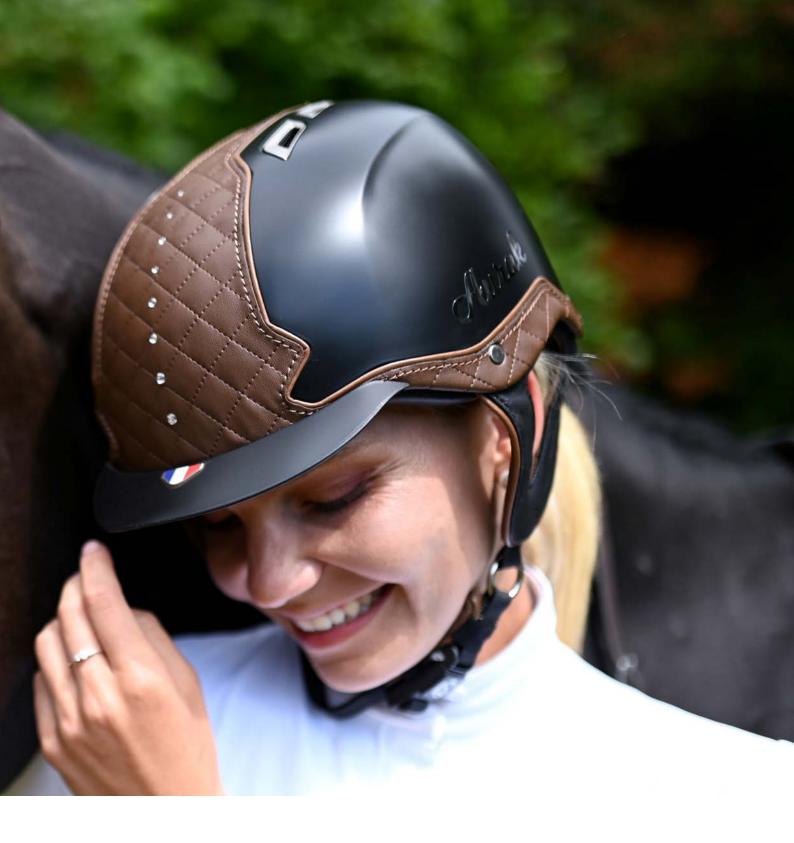

#### 777

A work of art illustrating our workshop's expertise, each of the 777 studs inserted by hand one by one.

**Size:** S(53-55), M(56-58), L(59-61)

Color:

SMALL PEAK