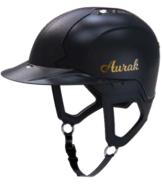

#### LUXURY AND ELEGANCE

We take the greatest care in making our AURAK helmets. 70% hand-sewn, the work that goes into each AURAK helmet stands testament to singular craftsmanship.

Our core philosophy?

Selecting only the finest suppliers so that we can deliver cutting edge helmets that deftly blend comfort, safety, and design. Our range is based on quality materials like full grain Italian leather, which is hardwearing, but also soft and gentle to the touch.

Our helmets are lined with microfibre fabric, so that they stay as dry as possible. On some of our helmets, the vents are made from brushed metal, copper or rose gold, and are all fitted by hand. All of our materials are REACH embroidered and certified.

#### Our helmets

Our helmets are all sewn, overstitched and assembled entirely by hand. This means that each and every one of our helmets is a unique product, and slight differences may be noticed between two helmets that are the same model.