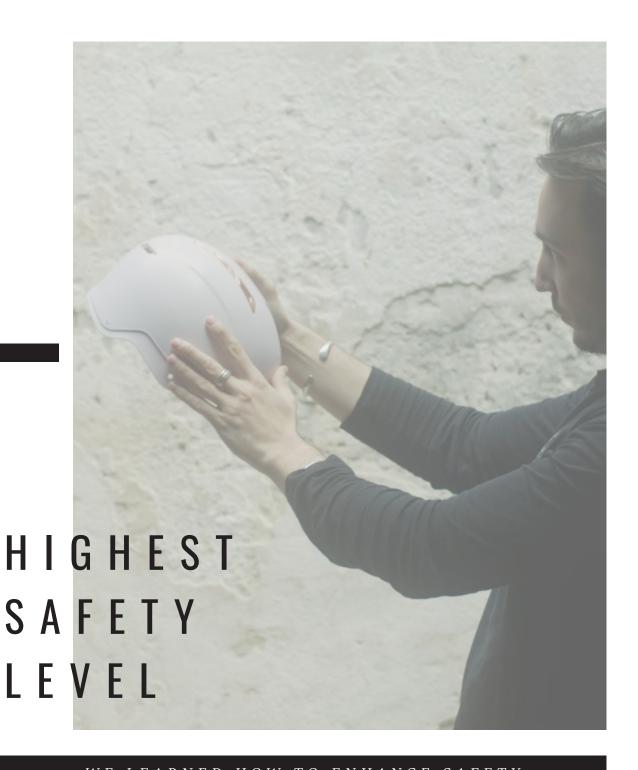

The components used comply with regulation:

WE LEARNED HOW TO ENHANCE SAFETY

BY WORKING IN THE WORLD OF MOTOBIKES

Drawing on years of experience with motorbikes and the expertise we have developed, we have designed an ABS helmet that is 2mm thick on top and 2.5mm on the sides. More demanding than standard tests, we have enhanced the safety of our helmets by increasing the EPS thickness without compromising on their highly compact design, delivering high levels of protection and excellent panoramic ventilation. Our AURAK helmet combines safety and aesthetics, letting you enjoy each moment to the full.