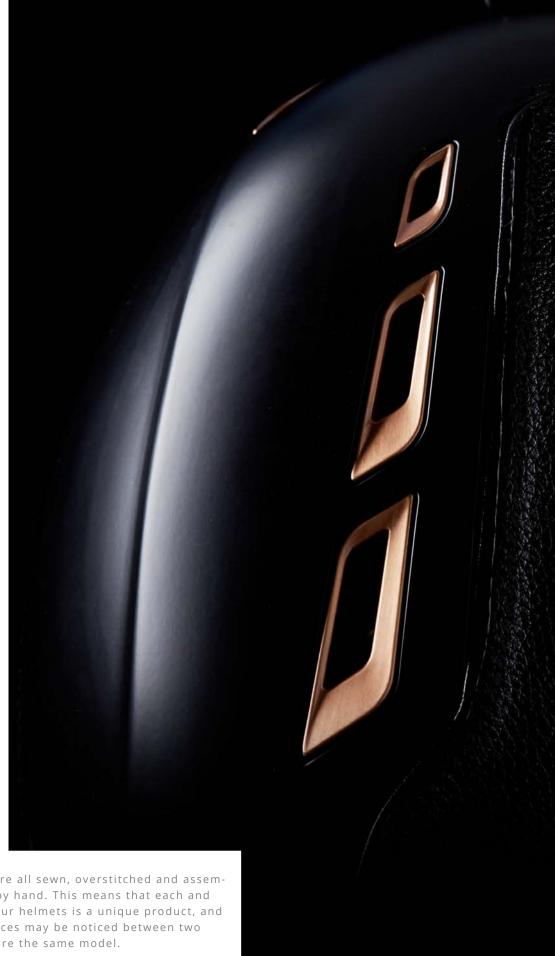

Our helmets are lined with microfibre fabric, so that they stay as dry as possible. On some of our helmets, the vents are made from brushed metal, copper or rose gold, and are all fitted by hand. All of our materials are REACH embroidered and certified.

#### Our helmets

Our helmets are all sewn, overstitched and assembled entirely by hand. This means that each and every one of our helmets is a unique product, and slight differences may be noticed between two helmets that are the same model.

### POLARIS

Enhanced by copper metal air vents, our matt black Polaris model offers a subtle mixture of modernity and elegance.

option:

crystal

**Size:** S(53-55), M(56-58), L(59-61)

SHELL Injection moulded ABS, matt black

finish

VENTS Real injected metal

Rose gold finish

LOGOS

AND BUTTONS Metal parts and glass button

INNER PADDING Ultra-safe, ultra-breathable

Alcantara with 13 pads for added INNER

LINING comfort